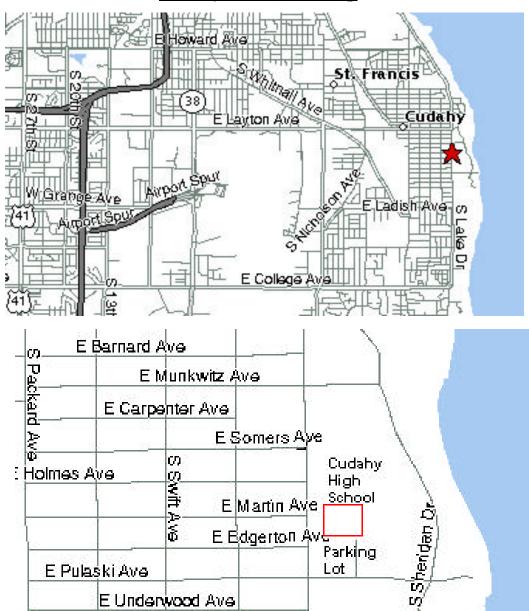

#### CUDAHY SWIM CLUB A-BB-B-C OPEN MEET FEBRUARY 6, 2000

SANCTION NUMBER: 2000-10

**LOCATION:** CUDAHY HIGH SCHOOL

4950 South Lake Drive Cudahy, WI 53110

**FACILITY:** 6 Lanes, 25 yards, 12 to 4 ½ feet deep, backstroke flags,

#### **Cudahy Swim Club Map**

I-894 East - Exit 27<sup>th</sup> Street **South to Layton East to Lake Drive** North to Pulaski Ave **East to Parking Lot** 

E Underwood Ave.

E Hammond Ave

E Morris Ave.

E Park Ln

I-94 (N or S) - Exit College Ave **East to Lake Drive** South to Pulaski Ave **East to Parking Lot**