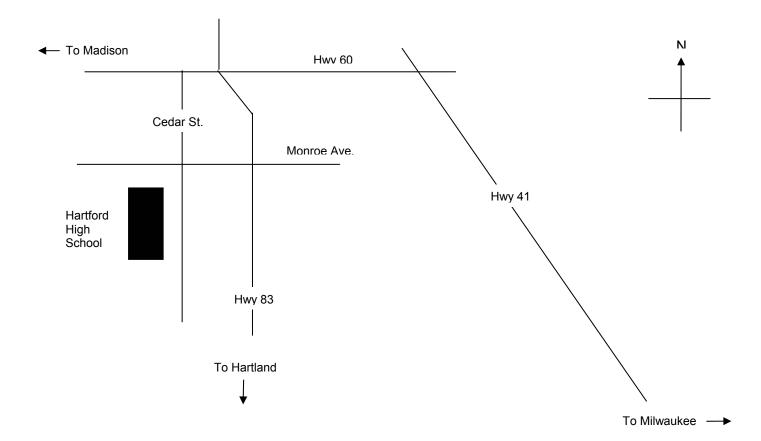

#### **Hosted By: Lake Country Swim Team**

Sanction #2005-104WI

DATE: Saturday October 1, 2005

HARTFORD HIGH SCHOOL 805 Cedar Street, Hartford, Wisconsin PLACE:

WARMUP: Warm-up: 8:00-9:00 AM as follows: 8:00-8:30 circle swim all lanes NO diving. 8:30-9:00 one-way

<sup>\*</sup> May Be Limited To Top 24

\*When Coming from Milwaukee: Take Hwy 41N to Hwy 60W to Hartford. Turn left at Cedar Street. The HS is on your right and the pool is in the back (west side) of building.